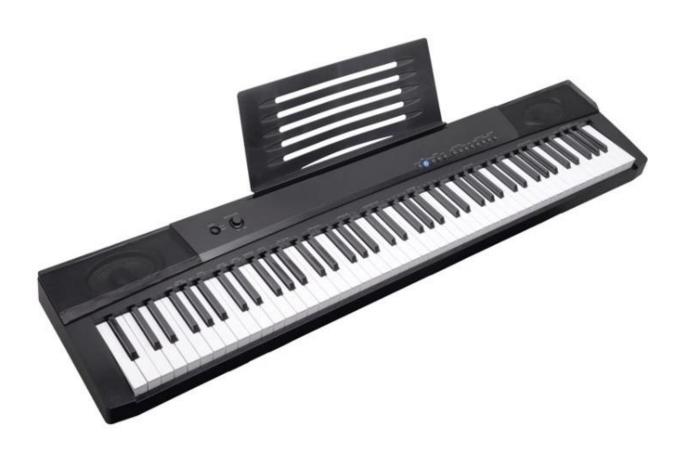

**KB6** Digital Piano 88-key

Ref. nr.: 130.097

Quick Start Guide

## Supplied contents:

- Max Music KB6 Digital Piano
- Power supply
- Music sheet stand

TRONIOS website. From here you can select the "downloads" section to retrieve the full manual in your preferred language.