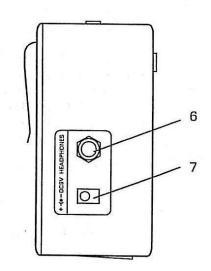

## FEATURES

| 1) | Input           | 6.3mm jack                                 |
|----|-----------------|--------------------------------------------|
| 2) | Volume          | Adjusts output level                       |
| 3) | Tone            | Varies treble to bass content              |
| 4) | Function Switch | Switches unit on/off and overdrive mode    |
| 5) | Power LED       | Lights to indicate power on                |
| 6) | Headphones      | 6.3mm jack output for headphones           |
| 7) | DC 9V in        | D.C. jack input for optional power adapter |