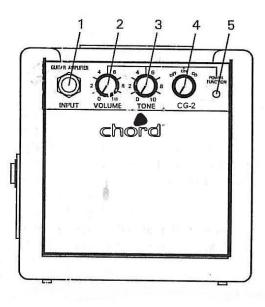

## FEATURES

| 1) | Input           | 6.3mm jack                                 |
|----|-----------------|--------------------------------------------|
| 2) | Volume          | Adjusts output level                       |
| 3) | Tone            | Varies treble to bass content              |
| 4) | Function Switch | Switches unit on/off and overdrive mode    |
| 5) | Power LED       | Lights to indicate power on                |
| 6) | Headphones      | 6.3mm jack output for headphones           |
| 7) | DC 9V in        | D.C. jack input for optional power adapter |