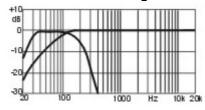

| Power RMS                  | 1000W                 |
|----------------------------|-----------------------|
| Power Max                  | 1600W (5 minutes max) |
| LF drivers                 | 2 x 450mmØ (18")      |
| Impedance                  | 4Ω                    |
| Frequency response (-3dB)  | 35Hz – 1.6KHz         |
| Frequency response (-10dB) | 30Hz – 2.0KHz         |
| Sensitivity (1W/1m)        | 100dB                 |
| Connectors                 | 2 x Speakon® (NL 4)   |
| Dimensions                 | 575 x 1225 x 572mm    |
| Weight                     | 80kg                  |

# **Technical drawings**



## **Technical Diagrams**

#### Frequency response - Magnitude



#### **Distortion - Magnitude**



### Impedance - Magnitude



#### **Combination - Magnitude**



#### Connection



Errors and omissions excepted. Copyright© 2012. AVSL Group Ltd.