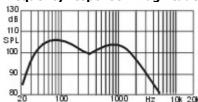

ebated for easier stacking and arraying
- Steel bar handles fitted as standard

# **Specifications**

| Power RMS                  | 1000W                 |
|----------------------------|-----------------------|
| Power Max                  | 1600W (5 minutes max) |
| LF drivers                 | 2 x 450mmØ (18")      |
| Impedance                  | 4Ω                    |
| Frequency response (-3dB)  | 35Hz – 1.6KHz         |
| Frequency response (-10dB) | 30Hz – 2.0KHz         |
| Sensitivity (1W/1m)        | 100dB                 |
| Connectors                 | 2 x Speakon® (NL 4)   |
| Dimensions                 | 575 x 1225 x 572mm    |
| Weight                     | 80kg                  |

# **Technical drawings**



## **Technical Diagrams**

#### Frequency response - Magnitude



#### **Distortion - Magnitude**



### Impedance - Magnitude



#### **Combination - Magnitude**



#### Connection



Errors and omissions excepted. Copyright© 2012. AVSL Group Ltd.