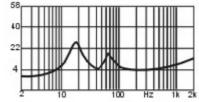

ed as standard

# **Specifications**

| Power RMS                  | 1000W                 |
|----------------------------|-----------------------|
| Power Max                  | 1600W (5 minutes max) |
| LF drivers                 | 2 x 450mmØ (18")      |
| Impedance                  | 4Ω                    |
| Frequency response (-3dB)  | 35Hz – 1.6KHz         |
| Frequency response (-10dB) | 30Hz – 2.0KHz         |
| Sensitivity (1W/1m)        | 100dB                 |
| Connectors                 | 2 x Speakon® (NL 4)   |
| Dimensions                 | 575 x 1225 x 572mm    |
| Weight                     | 80kg                  |

# **Technical drawings**



## **Technical Diagrams**

#### Frequency response - Magnitude



#### **Distortion - Magnitude**



### Impedance - Magnitude



#### **Combination - Magnitude**



#### Connection



Errors and omissions excepted. Copyright© 2012. AVSL Group Ltd.