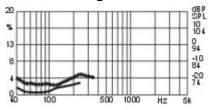

ying
- Steel bar handles fitted as standard

# **Specifications**

| Power RMS                  | 1000W                 |
|----------------------------|-----------------------|
| Power Max                  | 1600W (5 minutes max) |
| LF drivers                 | 2 x 450mmØ (18")      |
| Impedance                  | 4Ω                    |
| Frequency response (-3dB)  | 35Hz – 1.6KHz         |
| Frequency response (-10dB) | 30Hz – 2.0KHz         |
| Sensitivity (1W/1m)        | 100dB                 |
| Connectors                 | 2 x Speakon® (NL 4)   |
| Dimensions                 | 575 x 1225 x 572mm    |
| Weight                     | 80kg                  |

# **Technical drawings**



## **Technical Diagrams**

#### Frequency response - Magnitude



#### **Distortion - Magnitude**



### Impedance - Magnitude



#### **Combination - Magnitude**



#### Connection



Errors and omissions excepted. Copyright© 2012. AVSL Group Ltd.