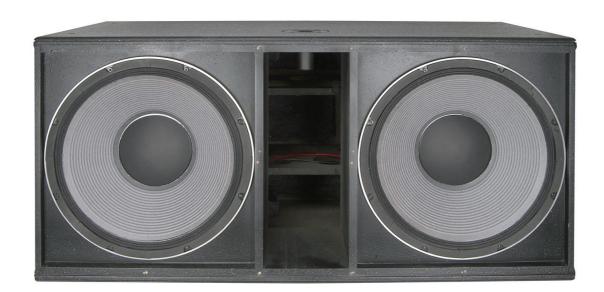

## CX-1000B

SUBWOOFER CABINET

Order ref: 170.217

**User Manual** 

High energy sub cabinet made from premium Russian ply with custom drive units.

Computer designed bracing and porting of the enclosure help to optimize and focus low frequencies.

Capable of developing high SPL output, this sub unit is a key component for any large sound reinforcement system.

- Durable textured black paint finish
- 16 x M10 flying points
- Heavy duty powder-coated steel grille
- Speakon® connectors fitted
- Top mounted 35mm pole mount socket
- All fittings rebated for easier stacking and arraying
- Steel bar handles fitted as standard