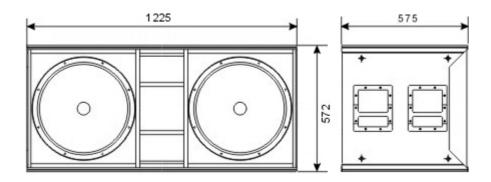

# **Specifications**

| Power RMS                  | 1000W                 |
|----------------------------|-----------------------|
| Power Max                  | 1600W (5 minutes max) |
| LF drivers                 | 2 x 450mmØ (18")      |
| Impedance                  | 4Ω                    |
| Frequency response (-3dB)  | 35Hz – 1.6KHz         |
| Frequency response (-10dB) | 30Hz – 2.0KHz         |
| Sensitivity (1W/1m)        | 100dB                 |
| Connectors                 | 2 x Speakon® (NL 4)   |
| Dimensions                 | 575 x 1225 x 572mm    |
| Weight                     | 80kg                  |

# **Technical drawings**