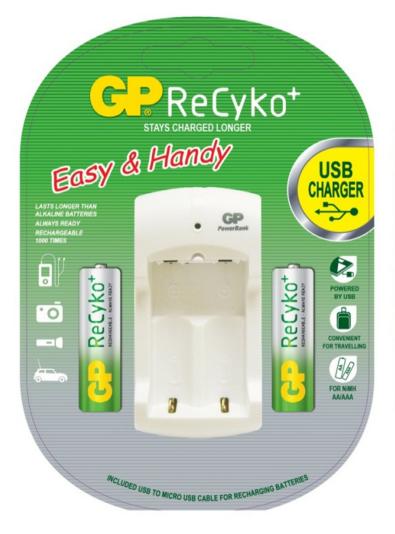

#### Packaging & Product Image of PB310

Packed with ReCyko+ AA 2100mAh

Packed with ReCyko+ AAA 850mAh