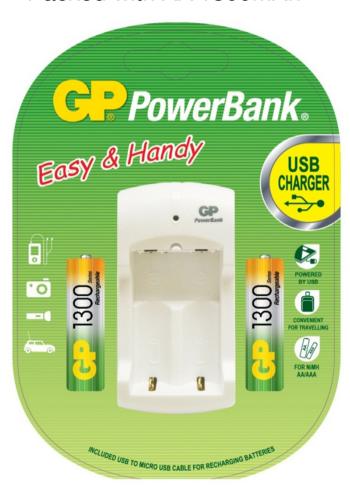

#### Packaging & Product Image of PB310

Packed with ReCyko+ AA 2100mAh

Packed with ReCyko+ AAA 850mAh

#### Packaging & Product Image of PB310

Packed with AA 1300mAh