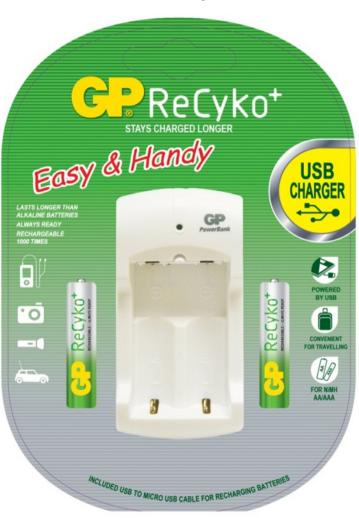

# **GP** PowerBank

**PB310** 



## **Key Selling Points of PB310**

- Powered by USB port
  via computer / 5V AC wall adapter
- Plug-in micro USB cable for recharging
- Compact, lightweight and portable
- Ideal for travelling



### **Product Specification:**



Input: 5V DC 500mA

Output: 1.4V DC

Application: For charging 2pcs NiMH AA/AAA

batteries

Charging Current: AA - 240mA, AAA - 110mA

Charging Time: AA 1000~2100, 5~10 hours

AAA 600~1000, 7-10 hours

Indicator: Two LED indicator – On/Off

Dimension: 84(L) x 42(W) x 20(H)mm

Net Weight: 28g (approx.)

#### Packaging & Product Image of PB310

Packed with ReCyko+ AA 2100mAh

Packed with ReCyko+ AAA 850mAh





#### Packaging & Product Image of PB310

Packed with AA 1300mAh