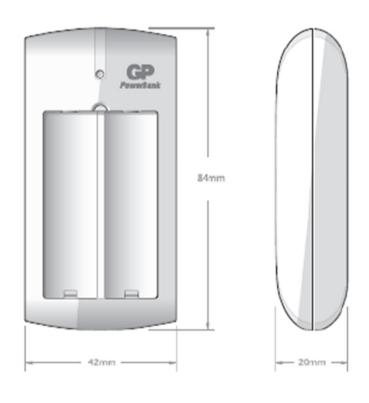

Indicator: Two LED indicator – On/Off

Dimension: 84(L) x 42(W) x 20(H)mm

Net Weight: 28g (approx.)