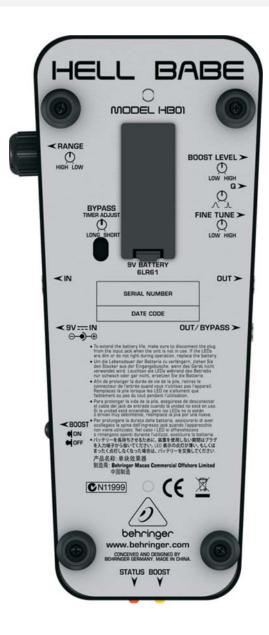

## HELLBABE HB01

Ultimate Wah-Wah Pedal with Optical Control

- Multi-functional Wah-Wah pedal offers everything you need for all styles and sounds
- This BEHRINGER product has been designed to compete head to head with leading products on the market
- Total optical control for wearand-tear-free pedal operation (no mechanical pots and switches)
- Unique spring-back pedal mechanism with resistance adjustment for ultimate playing style (option to remove)
- Heel-down frequency range freely adjustable via Range control (440 Hz to 250 Hz) for use even with bass guitars
- Additional Fine Tune control allows high-end extension of sweep range for incredibly bright, ultra-present tone
- Ultra-musical Q control for precise filter shaping to achieve vocal-like effects
- Tunable boost function including On/Off switch to push your licks up to the limit

# What's So Great About the HELL-BABE?

First of all, the HB01's heel-down Range control provides low frequency adjustment that can be swept from 440 Hz down to 250 Hz, making the HB01 the ideal companion for either guitar or bass. For custom-tailoring the toe-down frequency range, the HELL-BABE features a Fine control, allowing you to adjust the frequency sweep as high as 2.2 kHz.

## HELLBABE HB01

Ultimate Wah-Wah Pedal with Optical Control

- Dual LED indicators for Effect On/Off and Boost On/Off at the tail of the pedal for total control
- Ultra-low noise circuitry for outstanding audio performance
- Runs on 9 V battery or the BEHRINGER PSU-SB DC power supply (not included)
- 3-Year Warranty Program\*
- Conceived and designed by BEHRINGER Germany

#### **Volume Boost**

You can even dial in a powerful volume Boost (up to +15 dB), so that when you do step on the HB01, your guitar will rise to the top of the mix. A highly versatile Q control is provided for precise filter shaping and for achieving vocal-like effects.

### **No-Nonsense Build Quality**

Unlike anything else on the market, the HELL-BABE uses no mechanical pots or switches, which significantly reduces on wear and tear. But that's not all that separates this pedal from the pack; it also features a spring-back pedal mechanism with resistance adjustment. And thanks to our ultra-bright LED indicators you'll always know when it's on – and when the volume boost is activated. You can power this babe with a 9 V battery or our PSU-SB DC power supply (not included).