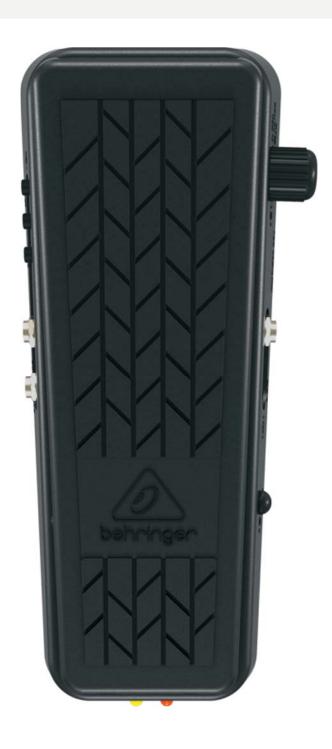

## HELLBABE HB01

Ultimate Wah-Wah Pedal with Optical Control

- Multi-functional Wah-Wah pedal offers everything you need for all styles and sounds
- This BEHRINGER product has been designed to compete head to head with leading products on the market
- Total optical control for wearand-tear-free pedal operation (no mechanical pots and switches)
- Unique spring-back pedal mechanism with resistance adjustment for ultimate playing style (option to remove)
- Heel-down frequency range freely adjustable via Range control (440 Hz to 250 Hz) for use even with bass guitars
- Additional Fine Tune control allows high-end extension of sweep range for incredibly bright, ultra-present tone
- Ultra-musical Q control for precise filter shaping to achieve vocal-like effects
- Tunable boost function including On/Off switch to push your licks up to the limit

## HELLBABE HB01

Ultimate Wah-Wah Pedal with Optical Control

- Dual LED indicators for Effect On/Off and Boost On/Off at the tail of the pedal for total control
- Ultra-low noise circuitry for outstanding audio performance
- Runs on 9 V battery or the BEHRINGER PSU-SB DC power supply (not included)
- 3-Year Warranty Program\*
- Conceived and designed by BEHRINGER Germany

### **No-Nonsense Build Quality**

Unlike anything else on the market, the HELL-BABE uses no mechanical pots or switches, which significantly reduces on wear and tear. But that's not all that separates this pedal from the pack; it also features a spring-back pedal mechanism with resistance adjustment. And thanks to our ultra-bright LED indicators you'll always know when it's on – and when the volume boost is activated. You can power this babe with a 9 V battery or our PSU-SB DC power supply (not included).