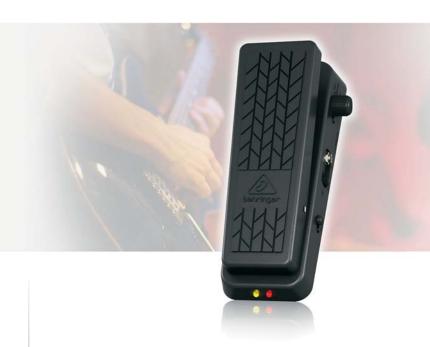

## HELLBABE HB01

Ultimate Wah-Wah Pedal with Optical Control

- Multi-functional Wah-Wah pedal offers everything you need for all styles and sounds
- This BEHRINGER product has been designed to compete head to head with leading products on the market
- Total optical control for wearand-tear-free pedal operation (no mechanical pots and switches)
- Unique spring-back pedal mechanism with resistance adjustment for ultimate playing style (option to remove)
- Heel-down frequency range freely adjustable via Range control (440 Hz to 250 Hz) for use even with bass guitars
- Additional Fine Tune control allows high-end extension of sweep range for incredibly bright, ultra-present tone
- Ultra-musical Q control for precise filter shaping to achieve vocal-like effects
- Tunable boost function including On/Off switch to push your licks up to the limit

## HELLBABE HB01

Ultimate Wah-Wah Pedal with Optical Control

- Dual LED indicators for Effect On/Off and Boost On/Off at the tail of the pedal for total control
- Ultra-low noise circuitry for outstanding audio performance
- Runs on 9 V battery or the BEHRINGER PSU-SB DC power supply (not included)
- 3-Year Warranty Program\*
- Conceived and designed by BEHRINGER Germany

### HELLBABE HB01

Ultimate Wah-Wah Pedal with Optical Control

# HELLBABE HB01

Ultimate Wah-Wah Pedal with Optical Control

# HELLBABE HB01

Ultimate Wah-Wah Pedal with Optical Control

Europe MUSIC Group Services UK Tel: +44 156 273 2290 Email: CARE@music-group.com USA/Canada MUSIC Group Services NV Inc. Tel: +1 702 800 8290 Email: CARE@music-group.com Japan MUSIC Group Services JP K.K. Tel.:+81 3 6231 0454 Email: CARE@music-group.com