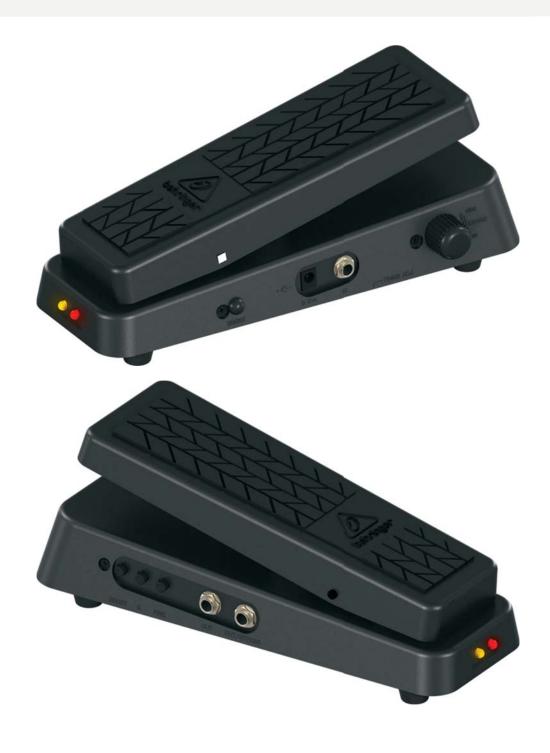

## HELLBABE HB01

Ultimate Wah-Wah Pedal with Optical Control

- Multi-functional Wah-Wah pedal offers everything you need for all styles and sounds
- This BEHRINGER product has been designed to compete head to head with leading products on the market
- Total optical control for wearand-tear-free pedal operation (no mechanical pots and switches)
- Unique spring-back pedal mechanism with resistance adjustment for ultimate playing style (option to remove)
- Heel-down frequency range freely adjustable via Range control (440 Hz to 250 Hz) for use even with bass guitars
- Additional Fine Tune control allows high-end extension of sweep range for incredibly bright, ultra-present tone
- Ultra-musical Q control for precise filter shaping to achieve vocal-like effects
- Tunable boost function including On/Off switch to push your licks up to the limit

## HELLBABE HB01

Ultimate Wah-Wah Pedal with Optical Control

- Dual LED indicators for Effect On/Off and Boost On/Off at the tail of the pedal for total control
- Ultra-low noise circuitry for outstanding audio performance
- Runs on 9 V battery or the BEHRINGER PSU-SB DC power supply (not included)
- 3-Year Warranty Program\*
- Conceived and designed by BEHRINGER Germany

### **No-Nonsense Build Quality**

Unlike anything else on the market, the HELL-BABE uses no mechanical pots or switches, which significantly reduces on wear and tear. But that's not all that separates this pedal from the pack; it also features a spring-back pedal mechanism with resistance adjustment. And thanks to our ultra-bright LED indicators you'll always know when it's on – and when the volume boost is activated. You can power this babe with a 9 V battery or our PSU-SB DC power supply (not included).