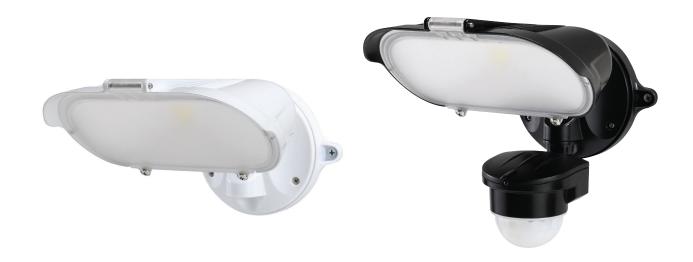

## **LED SPOTLIGHTS 40W**

55-236

| Description                          | Colour | Model  |
|--------------------------------------|--------|--------|
| LED Spotlight 40W                    | White  | 55-233 |
| LED Spotlight 40W                    | Black  | 55-234 |
| LED Spotlight 40W with Motion Sensor | White  | 55-235 |
| LED Spotlight 40W with Motion Sensor | Black  | 55-236 |

- Manual override (sensor models only)
- Adjustable Time, Distance & Lux (sensor models only)
- Quick connect base
- Stainless steel screws
- Aluminium & polycarbonate ABS construction