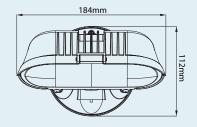

## **TECHNICAL DATA**

|                          | Sensor                           | Non-Sensor          |
|--------------------------|----------------------------------|---------------------|
| Mounting                 | Wall                             | Wall                |
| Sensor Type              | Passive IR                       | -                   |
| Detection Range          | 22m Front                        | -                   |
| Detection Angle          | 240° Rotatable 90° Left to Right | -                   |
| Time on Adjustment       | 5 sec to 12 mins                 | -                   |
| Lux Setting (Lux)        | 0 to 2000                        | -                   |
| Light Intensity (Lumens) | 4000                             | 4000                |
| Colour Temperature       | 5000K                            | 5000K               |
| SMD                      | Epistar                          | Epistar             |
| Voltage                  | 100 to 240V AC 50Hz              | 100 to 240V AC 50Hz |
| Operating Temperature    | -20° C to +50° C                 | -20° C to +50° C    |
| Environmental Protection | IP54                             | IP54                |