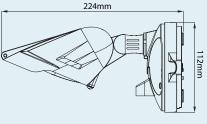

## **TECHNICAL DATA**

|                          | Sensor                           | Non-Sensor          |
|--------------------------|----------------------------------|---------------------|
| Mounting                 | Wall                             | Wall                |
| Sensor Type              | Passive IR                       | -                   |
| Detection Range          | 22m Front                        | -                   |
| Detection Angle          | 240° Rotatable 90° Left to Right | -                   |
| Time on Adjustment       | 5 sec to 12 mins                 | -                   |
| Lux Setting (Lux)        | 0 to 2000                        | -                   |
| Light Intensity (Lumens) | 4000                             | 4000                |
| Colour Temperature       | 5000K                            | 5000K               |
| SMD                      | Epistar                          | Epistar             |
| Voltage                  | 100 to 240V AC 50Hz              | 100 to 240V AC 50Hz |
| Operating Temperature    | -20° C to +50° C                 | -20° C to +50° C    |
| Environmental Protection | IP54                             | IP54                |