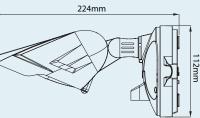

## **LED SPOTLIGHTS 40W**

55-236

| Description                          | Colour | Model  |
|--------------------------------------|--------|--------|
| LED Spotlight 40W                    | White  | 55-233 |
| LED Spotlight 40W                    | Black  | 55-234 |
| LED Spotlight 40W with Motion Sensor | White  | 55-235 |
| LED Spotlight 40W with Motion Sensor | Black  | 55-236 |

## **TECHNICAL DATA**

|                          | Sensor                           | Non-Sensor          |
|--------------------------|----------------------------------|---------------------|
| Mounting                 | Wall                             | Wall                |
| Sensor Type              | Passive IR                       | -                   |
| Detection Range          | 22m Front                        | -                   |
| Detection Angle          | 240° Rotatable 90° Left to Right | -                   |
| Time on Adjustment       | 5 sec to 12 mins                 | -                   |
| Lux Setting (Lux)        | 0 to 2000                        | -                   |
| Light Intensity (Lumens) | 4000                             | 4000                |
| Colour Temperature       | 5000K                            | 5000K               |
| SMD                      | Epistar                          | Epistar             |
| Voltage                  | 100 to 240V AC 50Hz              | 100 to 240V AC 50Hz |
| Operating Temperature    | -20° C to +50° C                 | -20° C to +50° C    |
| Environmental Protection | IP54                             | IP54                |